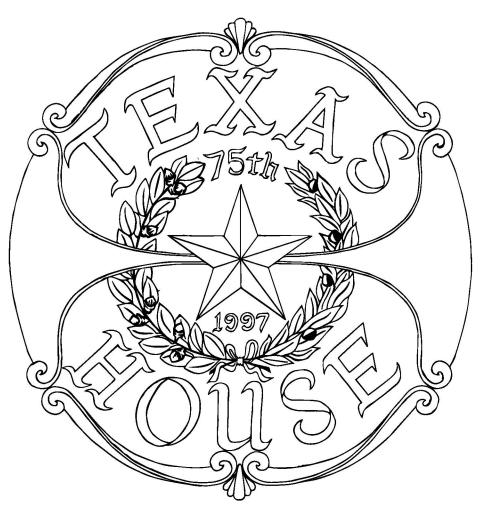

C. Kirk Root Designs-

18kt Yellow gold with platinum star Victorian design, typical style of 1880 Scrollwork and satin finish unique to the period The center star is brightly polished and is made of pure platinum The Texas seal wreath design is shown around the center star The legislative session number is at the top of the wreath The year of the session is below the star (inside the wreath) "TEXAS HOUSE" is written in a typical 1880's Calligraphy style print Shells on the top and bottom of the pin are symbolic of the Texas coast Actual size 21.0mm (U.S. Nickel)